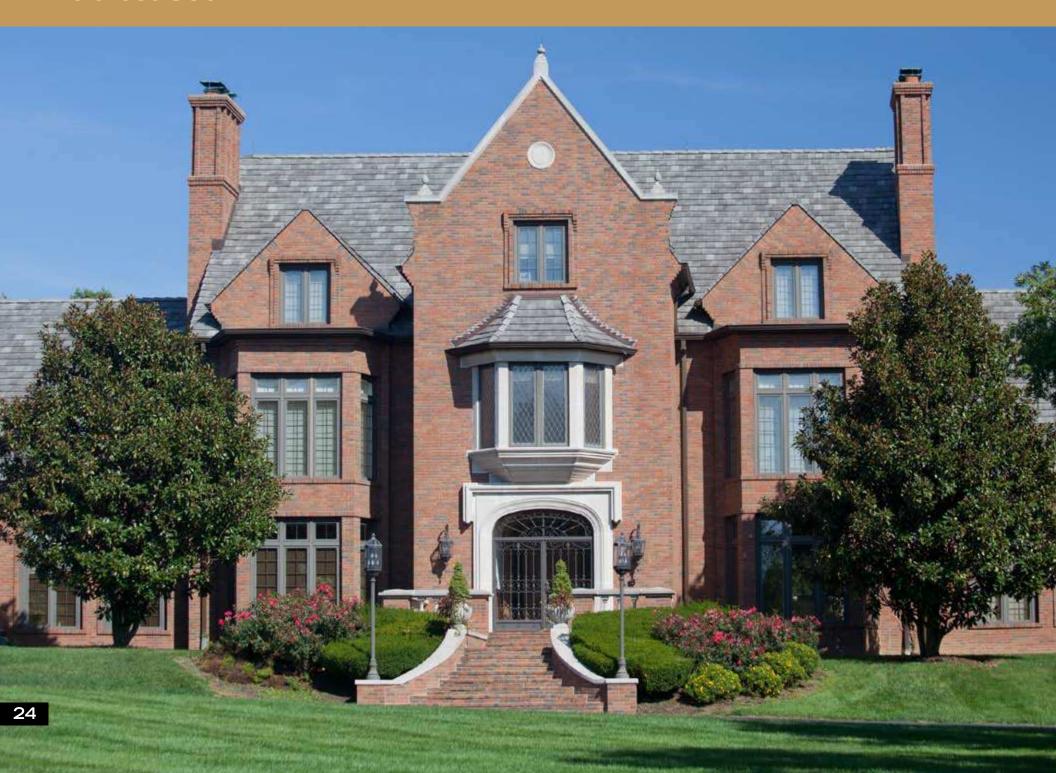

When you want your home to convey the image of prestige, distinction, and stability, choose Belden Brick for your next homebuilding project.

Shapes, sizes, colors and textures – unique as the individuals who select them. Over the years, we have crafted an amazing array of distinctive bricks to give homes across the country their uniqueness. The range of size and configuration is limited only by your imagination. Ask your Authorized Belden Brick Distributor how special shapes can provide your home with a distinguished & unique appearance.

#### St. Anne Clear



Belden Brick has been proudly stamped on billions of brick products – for over a hundred plus years.





Over the years, we have crafted an amazing array of distinctive bricks to give homes across the country their uniqueness.







#### **Technical Information**

The Belden Brick Company manufactures brick to meet and exceed the following specifications:

- ASTM C 216 Standard Specification for Facing Brick
- ASTM C 1088 Standard Specification for Thin Brick Veneer Units made from Clay or Shale
- ASTM C 902 Standard Specification for Pedestrian and Light Traffic Paving Brick
- ASTM C 1272 Standard Specification for Heavy Vehicular Paving Brick

Belden Antique Colonials meet ASTM C 216, Grade SW, Type FBA and are available in the following sizes: Jumbo Standard (3-5/8" x 2-5/8" x 8") some styles also available in Modular (3-5/8" x 2-1/4" x 7-5/8"). Some Select Antique Colonials are available in paving brick as well and meet ASTM C 902 and/or ASTM C 1272. Paving brick sizes are Standard (2-1/4" x 4" x 8") and Jumbo